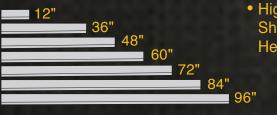

### **TAILORED TO FIT YOUR NEEDS**

 Available in 2 Heights: 44.5" & 62" • Available in 7 Widths:

 Highly Configurable Shelf Height

#### SKU DESCRIPTION

| N4-RA12-3C | Composite Aluminum Bookshelf for Low Roof Van, 16" x 44.5" x 12" |
|------------|------------------------------------------------------------------|
| N4-RA36-3C | Composite Aluminum Shelving for Low Roof Van, 16" x 44.5" x 36"  |
| N4-RA48-3C | Composite Aluminum Shelving for Low Roof Van, 16" x 44.5" x 48"  |
| N4-RA60-3C | Composite Aluminum Shelving for Low Roof Van, 16" x 44.5" x 60"  |
| N4-RA72-3C | Composite Aluminum Shelving for Low Roof Van, 16" x 44.5" x 72"  |
| N4-RA84-3C | Composite Aluminum Shelving for Low Roof Van, 16" x 44.5" x 84"  |
| N4-RA96-3C | Composite Aluminum Shelving for Low Roof Van, 16" x 44.5" x 96"  |

#### SKU DESCRIPTION

| N5-RA12-4C | Composite Aluminum Bookshelf for High Roof Van, 16" x 62" x 12" |
|------------|-----------------------------------------------------------------|
| N5-RA36-4C | Composite Aluminum Shelving for High Roof Van, 16" x 62" x 36"  |
| N5-RA48-4C | Composite Aluminum Shelving for High Roof Van, 16" x 62" x 48"  |
| N5-RA60-4C | Composite Aluminum Shelving for High Roof Van, 16" x 62" x 60"  |
| N5-RA72-4C | Composite Aluminum Shelving for High Roof Van, 16" x 62" x 72"  |
| N5-RA84-4C | Composite Aluminum Shelving for High Roof Van, 16" x 62" x 84"  |
| N5-RA96-4C | Composite Aluminum Shelving for High Roof Van, 16" x 62" x 96"  |