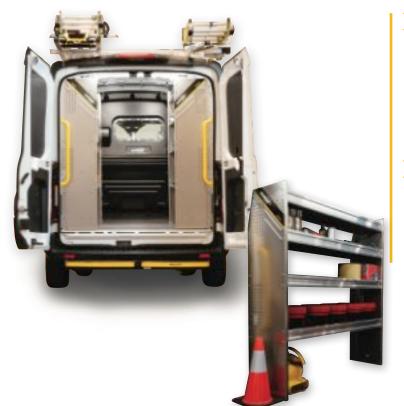

## LIGHT AND STRONG

Using advanced composite materials found in powersports and anti-ballistic applications, Ranger Design's Composite Aluminum Shelving provides the same load capacity as our steel shelves with a 25% reduction in weight.

### **WHY COMPOSITE ALUMINUM?**

With both high-impact strength and low-density properties, our composite material provides significant weight savings over steel or wood. A honeycomb inner core lends structural integrity while also improving noise mitigation.

#### Ranger Design's Composite Aluminum Shelving-The Strength You Need, The Weight You Don't.

**b** 25% Lighter

Same Load Capacity

■× Quiet

Impact Resistant

- **PVC-Free**
- Improved Chemical Resistance
- VOC-Free
- 🔏 Recyclable